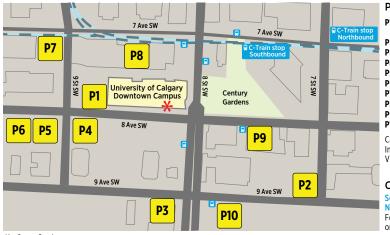

## **DOWNTOWN CAMPUS: 906 8 AVENUE SW**

## PARKING

- P1 906 8 Avenue SW (Impark attached to the University of Calgary Downtown Campus)
- 830 9 Avenue SW (Calgary Parking Authority)920 9 Avenue SW Continental Towers (Impark)
- P4 919 8 Avenue SW (Impark)
- 5 1001 8 Avenue SW (Impark)
- P6 1027 8 Avenue SW (Impark)
- P7 1001 7 Avenue SW (Impark)
- P8 909 7 Avenue SW Garden Towers (Vinci)
- P9 825 8 Avenue SW (Vinci)
- P10 725 9 Avenue SW (Centennial)

## CALGARY TRANSIT STATIONS

Southbound: 7 Avenue between 8 Street and 7 Street SW Northbound: 7 Avenue at the corner of 7 Street and 7 Avenue For Calgary Transit routes and schedules, call 403.262.1000, or visit www.calgarytransit.com